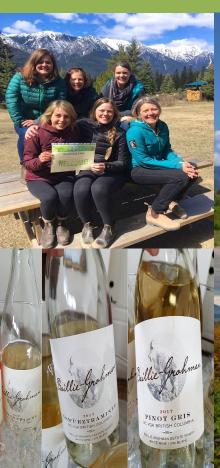

## **JUNE 4TH AT BAILLIE GROHMAN WINERY!**

Kootenay Lake Local Chapter of EEPSA:

Environmental Educators Provincial Specialists Association invite you to join other K-12 teachers at Baillie-Grohman Winery on Tuesday, June 4th from 4-6pm.

Connect and be inspired!

Come learn about the local Chapter of EEPSA.

Enjoy a tour by the owner of the winery and see how you can implement it in your teaching.

Network with K-12 teachers who have been applying environmental, place-based, and outdoor education to their teaching.

Sip on wine from the winery.

Become an EEPSA member and get a year subscription to Green Teacher.

Check our website for more information on our local EEPSA: <a href="https://kl8eepsa.wixsite.com/klee">https://kl8eepsa.wixsite.com/klee</a>