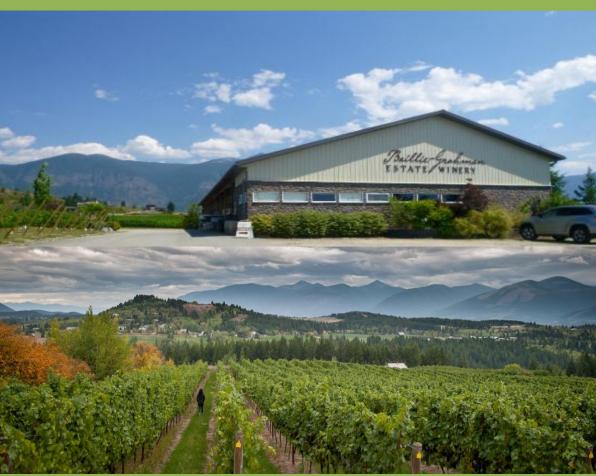

## **JUNE 4TH AT BAILLIE GROHMAN WINERY!**

Kootenay Lake Local Chapter of EEPSA:

Environmental Educators Provincial Specialists Association invite you to join other K-12 teachers at Baillie-Grohman Winery on Tuesday, June 4th from 4-6pm.

Connect and be inspired!

Come learn about the local Chapter of EEPSA.

Enjoy a tour by the owner of the winery and see how you can implement it in your teaching.

Network with K-12 teachers who have been applying environmental, place-based, and outdoor education to their teaching.